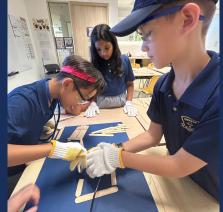

This week we engaged with 'STEAM Week' which consisted of a range of activities that caught the imagination of our students, which included a Key Stage 1 visit to the zoo, scientific experiments, shadow puppetry, flood proof engineering and graffiti. Please see slides 20-36 of this newsletter for more details. Today we saw Years 4 to 9 out on excursions as students engaged with Pi Day and the Banksy Art Exhibition, both of which were successful and very enjoyable trips, which were well worth the time and effort our students devoted to the trips.