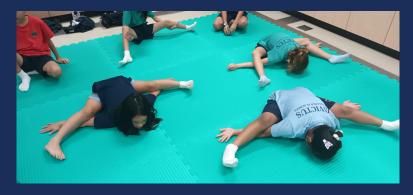

This week we engaged with 'STEAM Week' which consisted of a range of activities that caught the imagination of our students, which included a Key Stage 1 visit to the zoo, scientific experiments, shadow puppetry, flood proof engineering and graffiti. Please see slides 20-36 of this newsletter for more details. Today we saw Years 4 to 9 out on excursions as students engaged with Pi Day and the Banksy Art Exhibition, both of which were successful and very enjoyable trips, which were well worth the time and effort our students devoted to the trips.