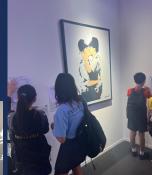

This week we engaged with 'STEAM Week' which consisted of a range of activities that caught the imagination of our students, which included a Key Stage 1 visit to the zoo, scientific experiments, shadow puppetry, flood proof engineering and graffiti. Please see slides 20-36 of this newsletter for more details. Today we saw Years 4 to 9 out on excursions as students engaged with Pi Day and the Banksy Art Exhibition, both of which were successful and very enjoyable trips, which were well worth the time and effort our students devoted to the trips.