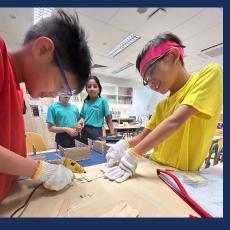

This week we engaged with 'STEAM Week' which consisted of a range of activities that caught the imagination of our students, which included a Key Stage 1 visit to the zoo, scientific experiments, shadow puppetry, flood proof engineering and graffiti. Please see slides 20-36 of this newsletter for more details. Today we saw Years 4 to 9 out on excursions as students engaged with Pi Day and the Banksy Art Exhibition, both of which were successful and very enjoyable trips, which were well worth the time and effort our students devoted to the trips.