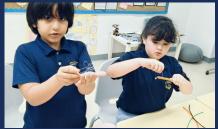

This week we engaged with 'STEAM Week' which consisted of a range of activities that caught the imagination of our students, which included a Key Stage 1 visit to the zoo, scientific experiments, shadow puppetry, flood proof engineering and graffiti. Please see slides 20-36 of this newsletter for more details. Today we saw Years 4 to 9 out on excursions as students engaged with Pi Day and the Banksy Art Exhibition, both of which were successful and very enjoyable trips, which were well worth the time and effort our students devoted to the trips.