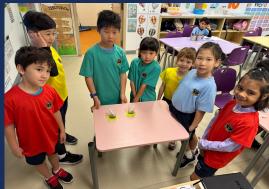

This week we engaged with 'STEAM Week' which consisted of a range of activities that caught the imagination of our students, which included a Key Stage 1 visit to the zoo, scientific experiments, shadow puppetry, flood proof engineering and graffiti. Please see slides 20-36 of this newsletter for more details. Today we saw Years 4 to 9 out on excursions as students engaged with Pi Day and the Banksy Art Exhibition, both of which were successful and very enjoyable trips, which were well worth the time and effort our students devoted to the trips.