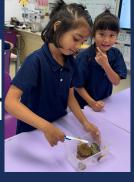

This week we engaged with 'STEAM Week' which consisted of a range of activities that caught the imagination of our students, which included a Key Stage 1 visit to the zoo, scientific experiments, shadow puppetry, flood proof engineering and graffiti. Please see slides 20-36 of this newsletter for more details. Today we saw Years 4 to 9 out on excursions as students engaged with Pi Day and the Banksy Art Exhibition, both of which were successful and very enjoyable trips, which were well worth the time and effort our students devoted to the trips.