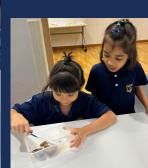

This week we engaged with 'STEAM Week' which consisted of a range of activities that caught the imagination of our students, which included a Key Stage 1 visit to the zoo, scientific experiments, shadow puppetry, flood proof engineering and graffiti. Please see slides 20-36 of this newsletter for more details. Today we saw Years 4 to 9 out on excursions as students engaged with Pi Day and the Banksy Art Exhibition, both of which were successful and very enjoyable trips, which were well worth the time and effort our students devoted to the trips.