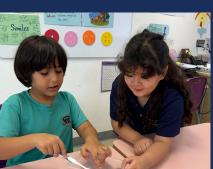

This week we engaged with 'STEAM Week' which consisted of a range of activities that caught the imagination of our students, which included a Key Stage 1 visit to the zoo, scientific experiments, shadow puppetry, flood proof engineering and graffiti. Please see slides 20-36 of this newsletter for more details. Today we saw Years 4 to 9 out on excursions as students engaged with Pi Day and the Banksy Art Exhibition, both of which were successful and very enjoyable trips, which were well worth the time and effort our students devoted to the trips.