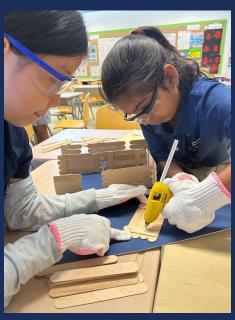

This week we engaged with 'STEAM Week' which consisted of a range of activities that caught the imagination of our students, which included a Key Stage 1 visit to the zoo, scientific experiments, shadow puppetry, flood proof engineering and graffiti. Please see slides 20-36 of this newsletter for more details. Today we saw Years 4 to 9 out on excursions as students engaged with Pi Day and the Banksy Art Exhibition, both of which were successful and very enjoyable trips, which were well worth the time and effort our students devoted to the trips.