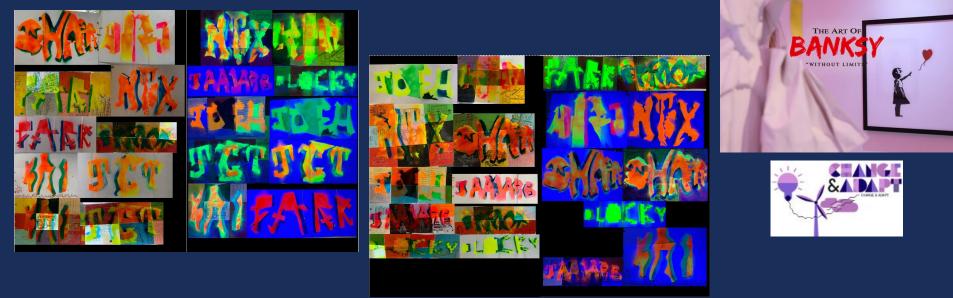

This week we engaged with 'STEAM Week' which consisted of a range of activities that caught the imagination of our students, which included a Key Stage 1 visit to the zoo, scientific experiments, shadow puppetry, flood proof engineering and graffiti. Please see slides 20-36 of this newsletter for more details. Today we saw Years 4 to 9 out on excursions as students engaged with Pi Day and the Banksy Art Exhibition, both of which were successful and very enjoyable trips, which were well worth the time and effort our students devoted to the trips.