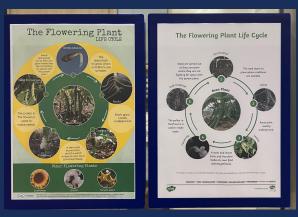

This week we engaged with 'STEAM Week' which consisted of a range of activities that caught the imagination of our students, which included a Key Stage 1 visit to the zoo, scientific experiments, shadow puppetry, flood proof engineering and graffiti. Please see slides 20-36 of this newsletter for more details. Today we saw Years 4 to 9 out on excursions as students engaged with Pi Day and the Banksy Art Exhibition, both of which were successful and very enjoyable trips, which were well worth the time and effort our students devoted to the trips.