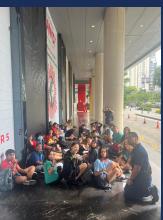

This week we engaged with 'STEAM Week' which consisted of a range of activities that caught the imagination of our students, which included a Key Stage 1 visit to the zoo, scientific experiments, shadow puppetry, flood proof engineering and graffiti. Please see slides 20-36 of this newsletter for more details. Today we saw Years 4 to 9 out on excursions as students engaged with Pi Day and the Banksy Art Exhibition, both of which were successful and very enjoyable trips, which were well worth the time and effort our students devoted to the trips.