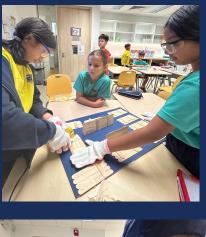

This week we engaged with 'STEAM Week' which consisted of a range of activities that caught the imagination of our students, which included a Key Stage 1 visit to the zoo, scientific experiments, shadow puppetry, flood proof engineering and graffiti. Please see slides 20-36 of this newsletter for more details. Today we saw Years 4 to 9 out on excursions as students engaged with Pi Day and the Banksy Art Exhibition, both of which were successful and very enjoyable trips, which were well worth the time and effort our students devoted to the trips.