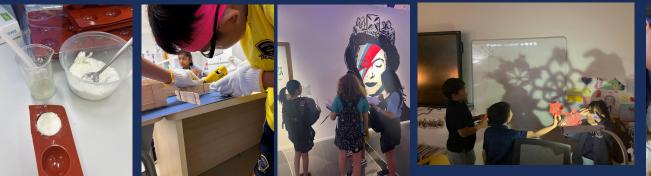

This week we engaged with 'STEAM Week' which consisted of a range of activities that caught the imagination of our students, which included a Key Stage 1 visit to the zoo, scientific experiments, shadow puppetry, flood proof engineering and graffiti. Please see slides 20-36 of this newsletter for more details. Today we saw Years 4 to 9 out on excursions as students engaged with Pi Day and the Banksy Art Exhibition, both of which were successful and very enjoyable trips, which were well worth the time and effort our students devoted to the trips.