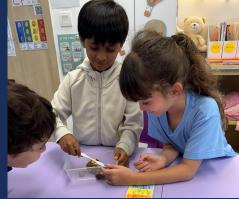

This week we engaged with 'STEAM Week' which consisted of a range of activities that caught the imagination of our students, which included a Key Stage 1 visit to the zoo, scientific experiments, shadow puppetry, flood proof engineering and graffiti. Please see slides 20-36 of this newsletter for more details. Today we saw Years 4 to 9 out on excursions as students engaged with Pi Day and the Banksy Art Exhibition, both of which were successful and very enjoyable trips, which were well worth the time and effort our students devoted to the trips.