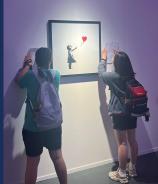

This week we engaged with 'STEAM Week' which consisted of a range of activities that caught the imagination of our students, which included a Key Stage 1 visit to the zoo, scientific experiments, shadow puppetry, flood proof engineering and graffiti. Please see slides 20-36 of this newsletter for more details. Today we saw Years 4 to 9 out on excursions as students engaged with Pi Day and the Banksy Art Exhibition, both of which were successful and very enjoyable trips, which were well worth the time and effort our students devoted to the trips.