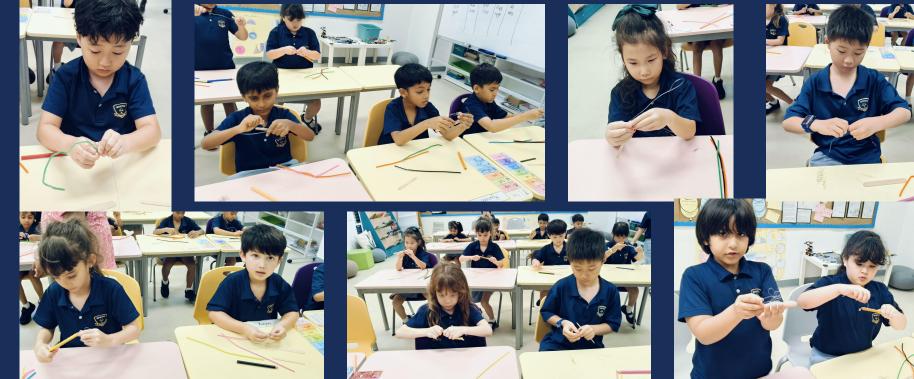

This week we engaged with 'STEAM Week' which consisted of a range of activities that caught the imagination of our students, which included a Key Stage 1 visit to the zoo, scientific experiments, shadow puppetry, flood proof engineering and graffiti. Please see slides 20-36 of this newsletter for more details. Today we saw Years 4 to 9 out on excursions as students engaged with Pi Day and the Banksy Art Exhibition, both of which were successful and very enjoyable trips, which were well worth the time and effort our students devoted to the trips.