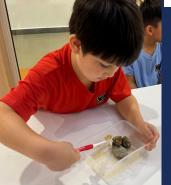

This week we engaged with 'STEAM Week' which consisted of a range of activities that caught the imagination of our students, which included a Key Stage 1 visit to the zoo, scientific experiments, shadow puppetry, flood proof engineering and graffiti. Please see slides 20-36 of this newsletter for more details. Today we saw Years 4 to 9 out on excursions as students engaged with Pi Day and the Banksy Art Exhibition, both of which were successful and very enjoyable trips, which were well worth the time and effort our students devoted to the trips.