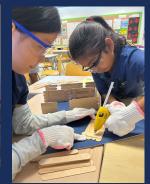

This week we engaged with 'STEAM Week' which consisted of a range of activities that caught the imagination of our students, which included a Key Stage 1 visit to the zoo, scientific experiments, shadow puppetry, flood proof engineering and graffiti. Please see slides 20-36 of this newsletter for more details. Today we saw Years 4 to 9 out on excursions as students engaged with Pi Day and the Banksy Art Exhibition, both of which were successful and very enjoyable trips, which were well worth the time and effort our students devoted to the trips.