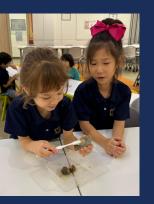

This week we engaged with 'STEAM Week' which consisted of a range of activities that caught the imagination of our students, which included a Key Stage 1 visit to the zoo, scientific experiments, shadow puppetry, flood proof engineering and graffiti. Please see slides 20-36 of this newsletter for more details. Today we saw Years 4 to 9 out on excursions as students engaged with Pi Day and the Banksy Art Exhibition, both of which were successful and very enjoyable trips, which were well worth the time and effort our students devoted to the trips.