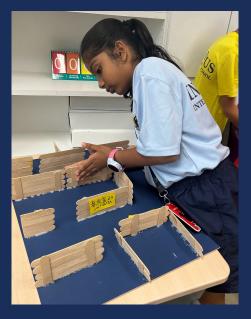

This week we engaged with 'STEAM Week' which consisted of a range of activities that caught the imagination of our students, which included a Key Stage 1 visit to the zoo, scientific experiments, shadow puppetry, flood proof engineering and graffiti. Please see slides 20-36 of this newsletter for more details. Today we saw Years 4 to 9 out on excursions as students engaged with Pi Day and the Banksy Art Exhibition, both of which were successful and very enjoyable trips, which were well worth the time and effort our students devoted to the trips.