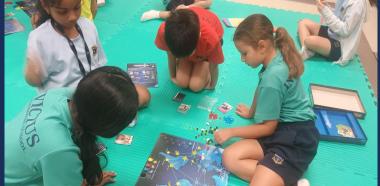

This week we engaged with 'STEAM Week' which consisted of a range of activities that caught the imagination of our students, which included a Key Stage 1 visit to the zoo, scientific experiments, shadow puppetry, flood proof engineering and graffiti. Please see slides 20-36 of this newsletter for more details. Today we saw Years 4 to 9 out on excursions as students engaged with Pi Day and the Banksy Art Exhibition, both of which were successful and very enjoyable trips, which were well worth the time and effort our students devoted to the trips.