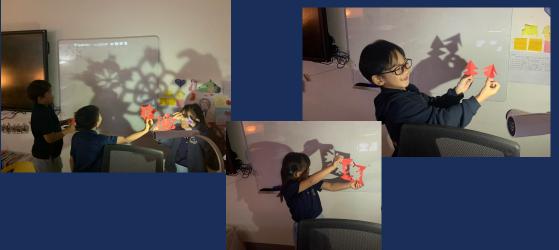

This week we engaged with 'STEAM Week' which consisted of a range of activities that caught the imagination of our students, which included a Key Stage 1 visit to the zoo, scientific experiments, shadow puppetry, flood proof engineering and graffiti. Please see slides 20-36 of this newsletter for more details. Today we saw Years 4 to 9 out on excursions as students engaged with Pi Day and the Banksy Art Exhibition, both of which were successful and very enjoyable trips, which were well worth the time and effort our students devoted to the trips.