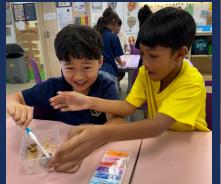

This week we engaged with 'STEAM Week' which consisted of a range of activities that caught the imagination of our students, which included a Key Stage 1 visit to the zoo, scientific experiments, shadow puppetry, flood proof engineering and graffiti. Please see slides 20-36 of this newsletter for more details. Today we saw Years 4 to 9 out on excursions as students engaged with Pi Day and the Banksy Art Exhibition, both of which were successful and very enjoyable trips, which were well worth the time and effort our students devoted to the trips.